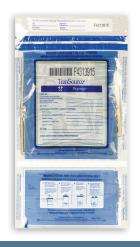

## / SECURITY BAGS FOR ANY LEVEL OF SECURITY

|                                       | TranSource Premier                                                                                                                                                         | TranSource Assurance                                                                                                                  | TranSource Essential                                                                                                   |
|---------------------------------------|----------------------------------------------------------------------------------------------------------------------------------------------------------------------------|---------------------------------------------------------------------------------------------------------------------------------------|------------------------------------------------------------------------------------------------------------------------|
| LEVEL OF<br>PROTECTION                | Maximum tamper-evident                                                                                                                                                     | Standard tamper-evident                                                                                                               | Tamper-resistant                                                                                                       |
| PROTECTS AGAINST                      | <ul> <li>Entry to bag under<br/>NORMAL, HEAT and<br/>FREEZING<br/>temperature</li> <li>LIQUID tampering</li> <li>Side-seal compromise</li> <li>Improper closure</li> </ul> | <ul> <li>Entry to bag under<br/>NORMAL to FREEZING<br/>temperature</li> <li>Side-seal compromise</li> <li>Improper closure</li> </ul> | <ul> <li>Entry to bag<br/>under NORMAL<br/>temperature</li> <li>Side-seal compromise</li> </ul>                        |
| CLOSURE<br>RECOMMENDED<br>FOR         | <ul><li>Armored car pick-up</li><li>Cash deposits</li><li>Vault shipping bags</li><li>High-risk<br/>environments</li></ul>                                                 | <ul><li>Armored car pick-up</li><li>Night drop deposits</li><li>Standard-risk<br/>environments</li></ul>                              | <ul><li>Drop safe bags</li><li>Night drop deposits</li><li>Check only deposits</li><li>Low-risk environments</li></ul> |
| HEAT INDICATOR                        | <u> </u>                                                                                                                                                                   |                                                                                                                                       |                                                                                                                        |
| COLD INDICATOR                        | <u> </u>                                                                                                                                                                   | î                                                                                                                                     |                                                                                                                        |
| LIQUID INDICATOR                      | Î                                                                                                                                                                          |                                                                                                                                       |                                                                                                                        |
| TEAR-OFF RECEIPT                      | Î                                                                                                                                                                          | î                                                                                                                                     | <u> </u>                                                                                                               |
| MULTI-COLOR AND CONFIGURATION OPTIONS | î                                                                                                                                                                          | $\bigcirc$                                                                                                                            | <b>O</b>                                                                                                               |
| SEQUENTIAL<br>NUMBERING               | î                                                                                                                                                                          | <u> </u>                                                                                                                              | <u> </u>                                                                                                               |
| IN-LINE CLOSURE                       | 1                                                                                                                                                                          |                                                                                                                                       |                                                                                                                        |
| ANTI-STATIC<br>RELEASE LINER          | 1                                                                                                                                                                          | <u> </u>                                                                                                                              | <b>f</b>                                                                                                               |